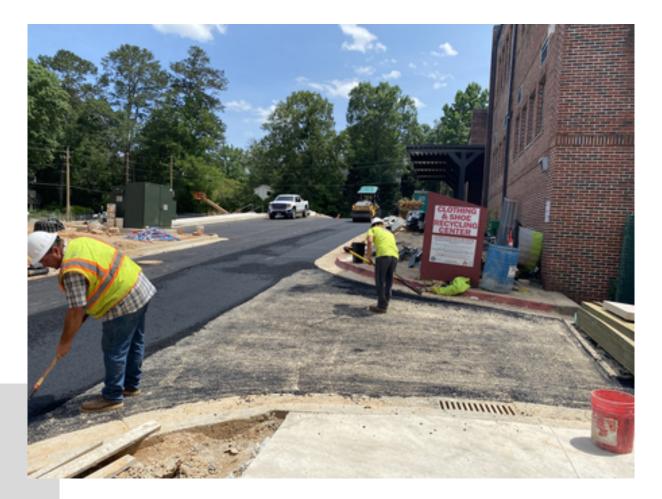

ture installation continuing in the existing building
- Flooring installation continuing in the existing building
- Interior handrail installation continuing
- Kitchen equipment installation continuing
- Casework installation continuing
- Metal wall panel installation continuing
- Sidewalk installation continuing
- Concrete seat wall continuing

#### **BUDGET/SCHEDULE**

#### **Construction Budget**

\$17,600,000.00

#### **Budget Status**

\$14,844,507.37

#### Substantial Completion:

July 25, 2022

#### **Schedule Status:**

On Schedule

Completed By: Chris Hubbard



#### Sidewalk install





Fire alarm system install



#### Seat wall installation





Interior painting at gym

#### Metal wall panel installation





#### Curtain wall at bridge installed

#### Pavement installation





#### Drywall finishing