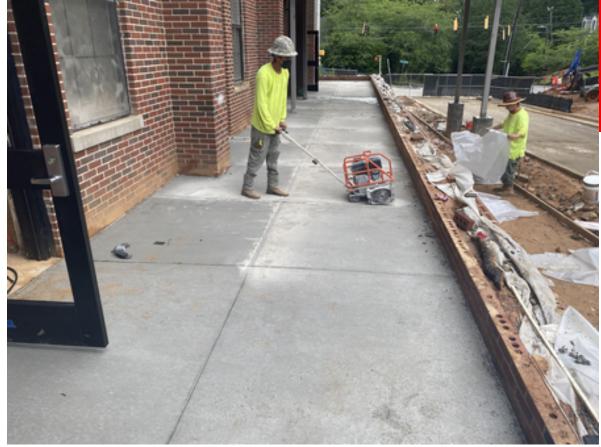

Storefront framing and glazing installation continuing
- Plumbing fixture installation continuing in the existing building
- Flooring installation continuing in the existing building
- Interior handrail installation continuing
- Kitchen equipment installation continuing
- Casework installation continuing
- Metal wall panel installation continuing
- Sidewalk installation continuing
- Concrete seat wall continuing

#### **BUDGET/SCHEDULE**

#### **Construction Budget**

\$17,600,000.00

#### **Budget Status**

\$14,844,507.37

#### Substantial Completion:

July 25, 2022

#### **Schedule Status:**

On Schedule

Completed By: Chris Hubbard



#### Sidewalk install





Fire alarm system install



#### Seat wall installation





Interior painting at gym

#### Metal wall panel installation





#### Curtain wall at bridge installed

#### Pavement installation





#### Drywall finishing