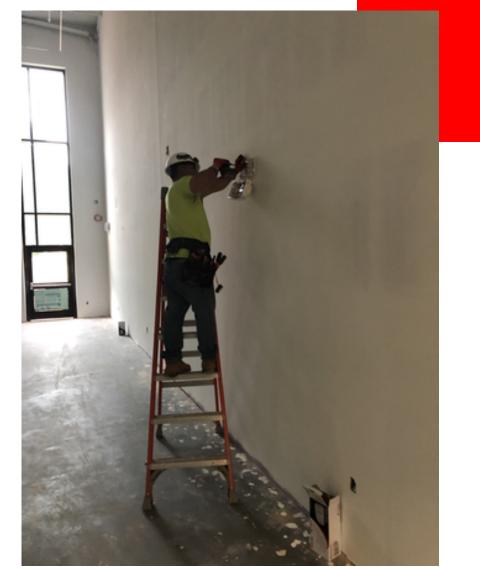

chanical, Electrical, and Plumbing rough-in continuing in the new addition
- Lighting installation continuing in new building
- Storefront framing and glazing installation continuing
- Plumbing fixture installation continuing in the existing building
- Flooring installation continuing in the existing building
- Interior handrail installation continuing
- Kitchen equipment installation continuing
- Casework installation continuing
- Metal wall panel installation continuing
- Sidewalk installation continuing
- Concrete seat wall continuing

#### **BUDGET/SCHEDULE**

#### **Construction Budget**

\$17,600,000.00

#### **Budget Status**

\$14,844,507.37

#### Substantial Completion:

July 25, 2022

#### **Schedule Status:**

On Schedule

Completed By: Chris Hubbard



#### Sidewalk install





Fire alarm system install



#### Seat wall installation





Interior painting at gym

#### Metal wall panel installation





#### Curtain wall at bridge installed

#### Pavement installation





#### Drywall finishing