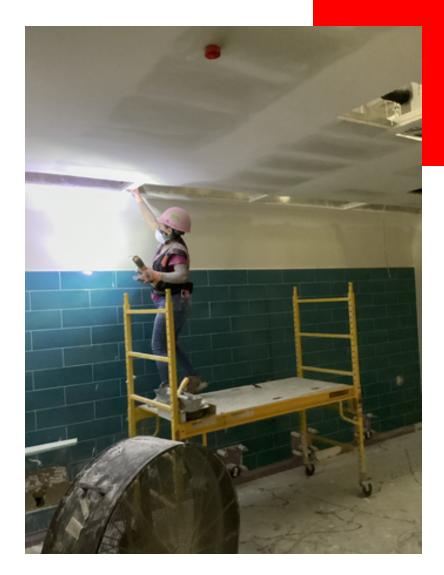

re installation continuing in the existing building
- Flooring installation continuing in the existing building
- Interior handrail installation continuing
- Kitchen equipment installation continuing
- Casework installation continuing
- Metal wall panel installation continuing
- Sidewalk installation continuing
- Concrete seat wall continuing

#### **BUDGET/SCHEDULE**

#### **Construction Budget**

\$17,600,000.00

#### **Budget Status**

\$14,844,507.37

#### Substantial Completion:

July 25, 2022

#### **Schedule Status:**

On Schedule

Completed By: Chris Hubbard



#### Sidewalk install





Fire alarm system install



#### Seat wall installation





Interior painting at gym

#### Metal wall panel installation





#### Curtain wall at bridge installed

#### Pavement installation





#### Drywall finishing