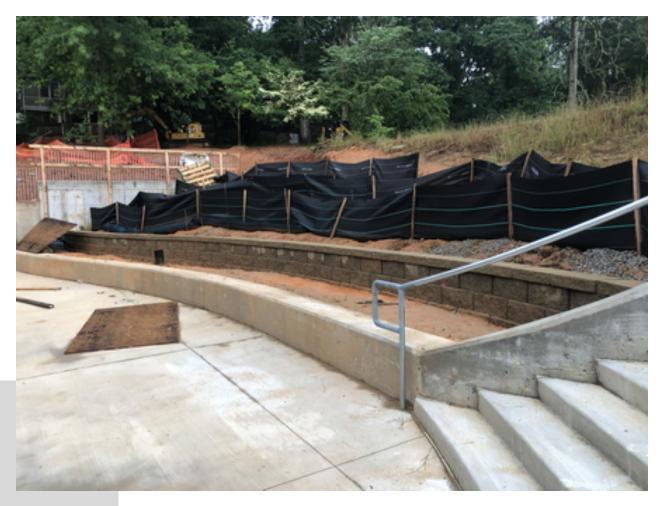

e new addition
- Lighting installation continuing in new building
- Storefront framing and glazing installation continuing
- Plumbing fixture installation continuing in the existing building
- Flooring installation continuing in the existing building
- Interior handrail installation continuing
- Kitchen equipment installation continuing
- Casework installation continuing
- Metal wall panel installation continuing
- Sidewalk installation continuing
- Concrete seat wall continuing

#### **BUDGET/SCHEDULE**

#### **Construction Budget**

\$17,600,000.00

#### **Budget Status**

\$14,844,507.37

#### Substantial Completion:

July 25, 2022

#### **Schedule Status:**

On Schedule

Completed By: Chris Hubbard



#### Sidewalk install





Fire alarm system install



#### Seat wall installation





Interior painting at gym

#### Metal wall panel installation





#### Curtain wall at bridge installed

#### Pavement installation





#### Drywall finishing