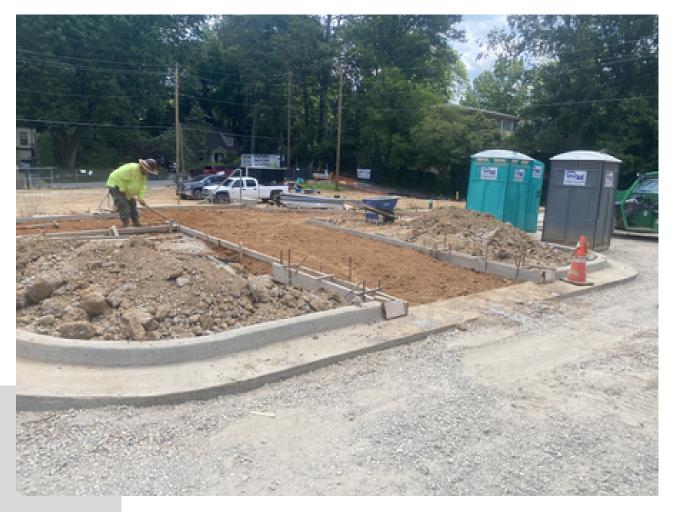

Mechanical, Electrical, and Plumbing rough-in continuing in the new addition
- Lighting installation continuing in new building
- Storefront framing and glazing installation continuing
- Plumbing fixture installation continuing in the existing building
- Flooring installation continuing in the existing building
- Interior handrail installation continuing
- Kitchen equipment installation continuing
- Casework installation continuing
- Metal wall panel installation continuing
- Sidewalk installation continuing
- Concrete seat wall continuing

#### **BUDGET/SCHEDULE**

#### **Construction Budget**

\$17,600,000.00

#### **Budget Status**

\$14,844,507.37

#### Substantial Completion:

July 25, 2022

#### **Schedule Status:**

On Schedule

Completed By: Chris Hubbard



#### Sidewalk install





Fire alarm system install



#### Seat wall installation





Interior painting at gym

#### Metal wall panel installation





#### Curtain wall at bridge installed

#### Pavement installation





#### Drywall finishing